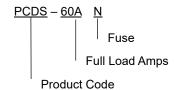

#### 2.Select Code

| Description    |                                               |
|----------------|-----------------------------------------------|
| Product Code   | PCDS: Plastic Enclosure; PDS: Metal Enclosure |
| Full Load Amps | 60A: 60A; 30A: 30A                            |
| Fuse           | Nil: Fused; N: Non-Fused                      |